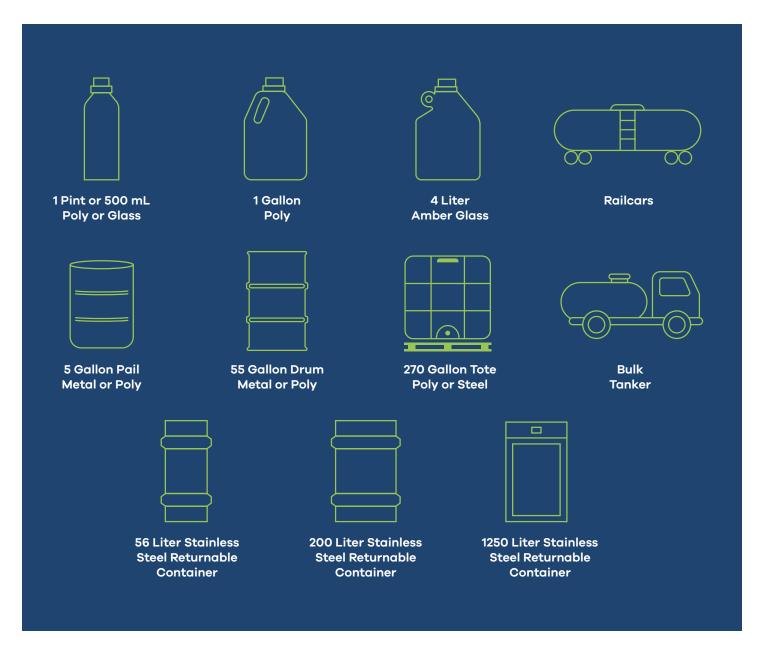

### PACKAGING SOLUTIONS

Your packaging needs will change as your operations evolve which is why we offer packaging options from bottles to full ISO tanks, including single-use bags, pails, drums, IBCs/totes and more.

#### Beyond container flexibility, we can provide:

- ISO cleanroom manufacturing
- Temperature control warehousing for storage
- Multi-year stability studies for materials and packaging
- Tailgate and pre-shipment samples

Container availability may vary based on location.