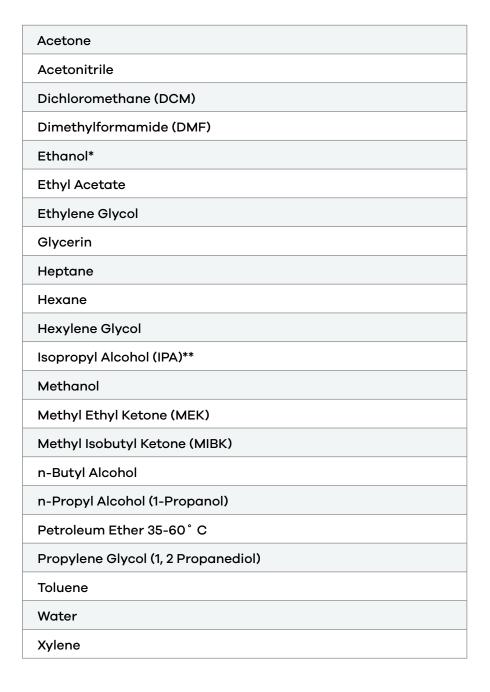

### **SPECIALTY SOLVENTS**

These select products from our high-purity solvent portfolio are available in compendial grades including USP/NF, Ph Eur, ACS and others. Some solvents may be certified Kosher.

<sup>\*</sup> any concentration from 99.99% (200 Proof) down to 15% (30 Proof) made with USP purified water or water for injection (WFI). Ethanol can be denatured.

<sup>\*\*</sup> any concentration from 99% down to 10% made with USP purified water or water for injection (WFI).